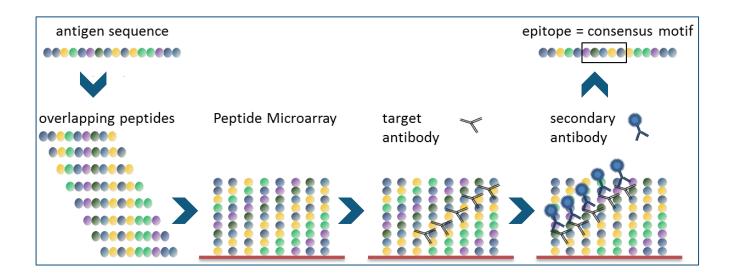

## PEPperMAP® Epitope Mappings

PEPperPRINT Peptide Microarrays are produced by a *unique laser-printing on-chip technology*, ensuring *high spot-density* and *best quality* for your research.

## **Special offers**

- PEPperMAP® High Resolution Epitope Mapping with maximum peptide-peptide overlap
- PEPperMAP<sup>®</sup> Epitope Substitution Scans to analyze the fingerprint analysis antibody epitopes, including specificity evaluation.
- PEPperMAP<sup>®</sup> Antigen & Epitope Discovery to identify unknown epitopes and antigens.
- PEPperMAP<sup>®</sup> Cross-Reactivity Analysis of Antibodies for large-scale analysis of antibody cross-reactivity including a specificity evaluation