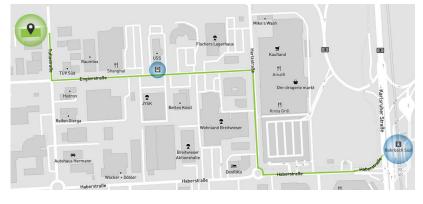

### **Training venue**

PEPperPRINT GmbH HQ Tullastr. 2 69126 Heidelberg Germany

+49 6221 7264889

How to get there by public transportation:

The PEPperPRINT Headquarters is located in walking distance (11min) from the Tram Station "Rohrbach Süd" or from the bus station (5min) "Englerstraße"