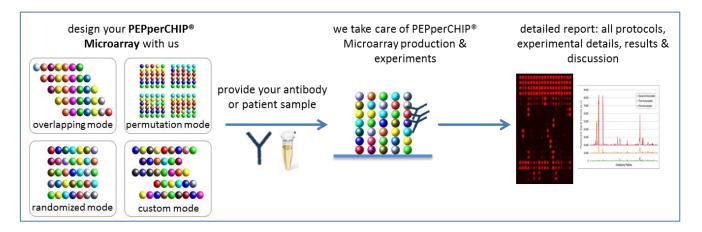

## PEPperMAP® Service

The **PEPperCHIP<sup>®</sup> Peptide Microarray** platform without any need for manpower or technical infrastructure! Our complete end-to-end service includes comprehensive reporting.

#### **Special offers**

- PEPperMAP<sup>®</sup> Epitope Mapping and substitution scans
- PEPperMAP<sup>®</sup> Discovery Service for antigen, epitope and Serum biomarker discovery
- PEPperMAP<sup>®</sup> Antibody Cross-Reactivity Analysis & Antibody Validation
- PEPperMAP<sup>®</sup> Affinity Determination for peptide hit validation
- PEPperMAP<sup>®</sup> Microarray Services, such as immune monitoring or your specific application
- Find out more on www.pepperprint.com